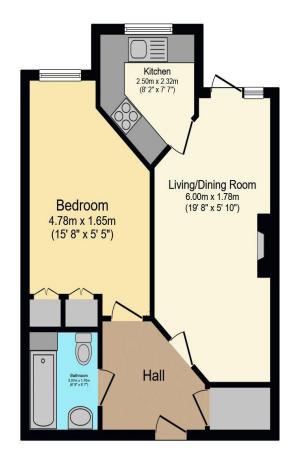

## Visit us at retirementhomesearch.co.uk

Total floor area 45.5 sq.m. (490 sq.ft.) approx

This floor plan is for illustrative purposes only. It is not drawn to scale. Any measurements, floor areas (including any total floor area), openings and orientation are approximate. No details are guaranteed, they cannot be relied upon for any purpose and they do not form part of any agreement. No liability is taken for any error, omission or misstatement. A party must rely upon its own inspection(s). Powered by www.focalagent.com