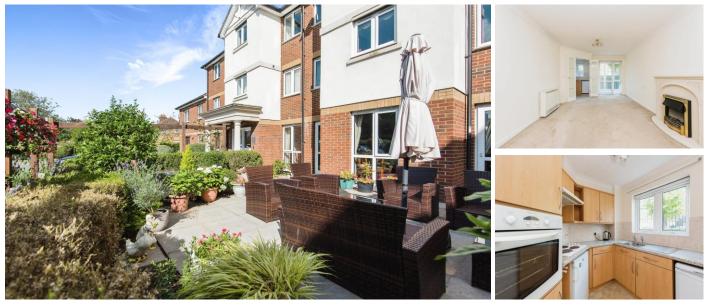

# **6 Perrin Court**

Parkland Grove, Ashford, Middlesex, TW15 2GA

**PRICE: £225,000** 

Lease: 125 years from 2002

#### A ONE BEDROOM RETIREMENT APARTMENT LOCATED ON THE GROUND FLOOR WITH DOORS TO COMMUNAL GARDENS

Perrin Court was constructed by McCarthy & Stone and comprises of 46 one- and twobedroom retirement properties. There is a Resident Development Manager who may be contacted from various points within each property in the case of an emergency. For periods when the Development Manager is off duty there is a 24-hour Appello emergency call system. Each property comprises an entrance hall, lounge, kitchen, one or two bedrooms and bathroom. It is a condition of purchase that residents be over the age of 60 years. Please speak to our Property Consultant if you require information regarding Event Fees that may apply to this property.

- 24-hour Appello emergency call system
- Camera Entry System
- Laundry Room & Communal Gardens
- Lift to all floors & Communal Car Park

- Residents' Lounge
- Minimum Age 60
- Lease: 125 years from 2003